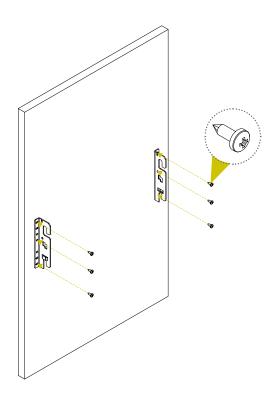

Fix the Grass slides  ${\sf C}$  and the metal plate lid holder  ${\sf D}$  according to the dimentions.

Screw the metal box A into the kit slide carter C by using the specific provided screws.

Assemble the kit door fixing brackets  $\boldsymbol{\mathsf{F}}$  according to the dimentions.