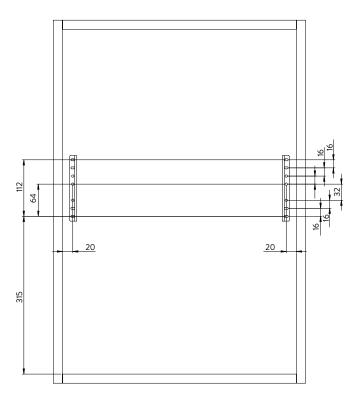

Fix the Grass slides  ${\sf C}$  and the metal plate lid holder  ${\sf D}$  according to the dimentions.

Screw the metal box A into the kit slide carter C by using the specific provided screws.

Assemble the kit door fixing brackets  $\boldsymbol{\mathsf{F}}$  according to the dimentions.