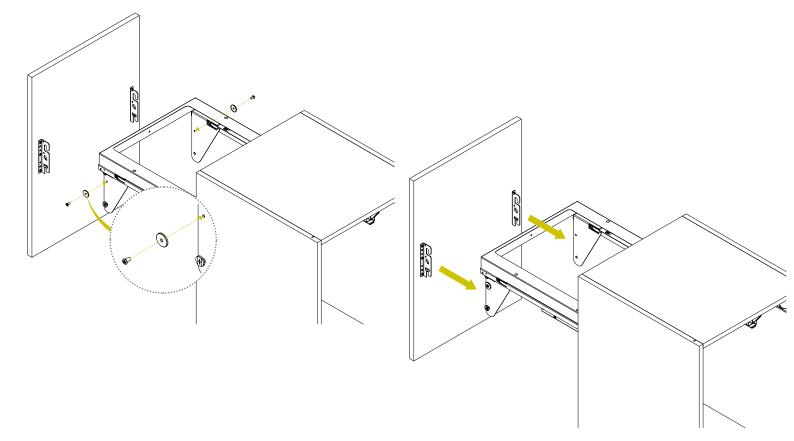

## N°2 M6x10

Pre-assemble the M6x10 screws and washers than mount the door on the carter  $\boldsymbol{C}$  as shown.