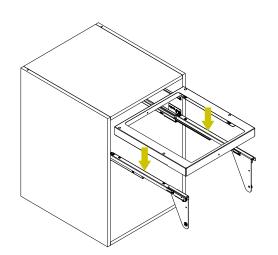

Fix the Grass slides  ${\sf C}$  and the metal plate lid holder  ${\sf D}$  according to the dimentions.

Screw the metal box A into the kit slide carter C by using the specific provided screws.

Assemble the kit door fixing brackets  $\boldsymbol{\mathsf{F}}$  according to the dimentions.