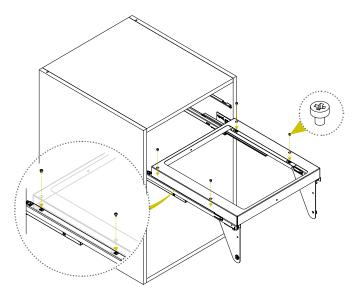

## N°2 M6x10

Pre-assemble the M6x10 screws and washers than mount the door on the carter  $\boldsymbol{C}$  as shown.