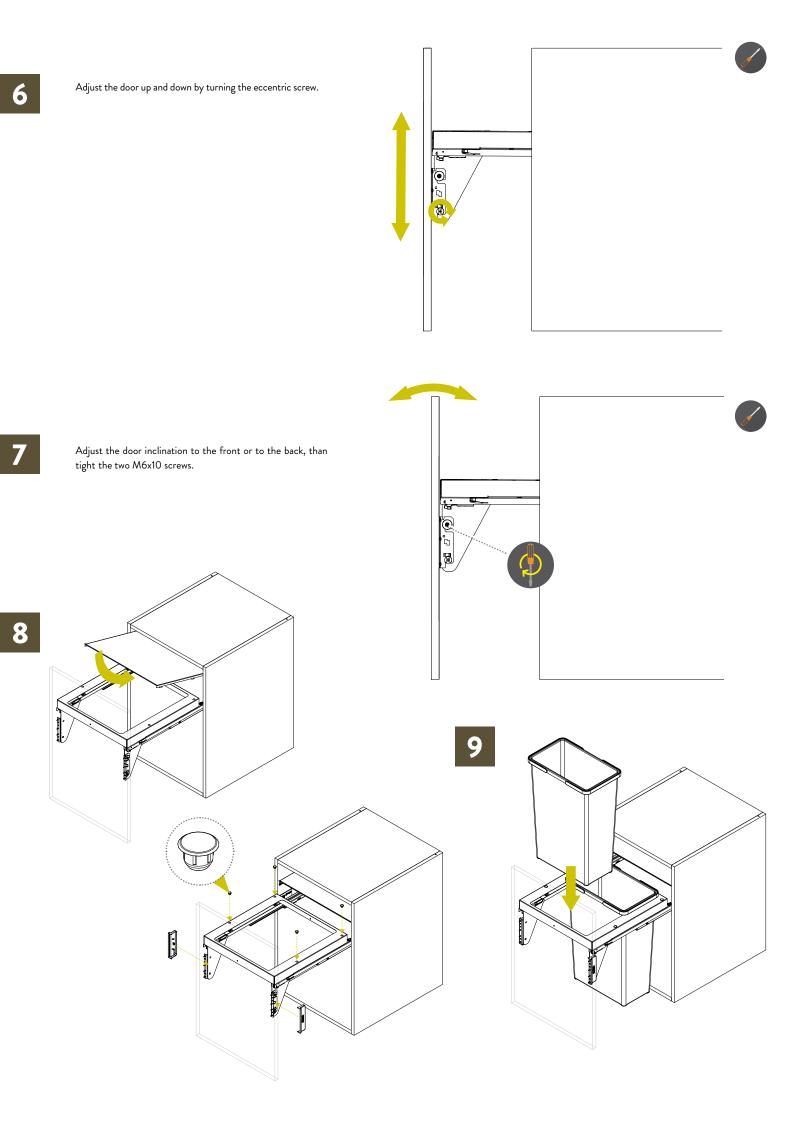

## Fitting Instructions: SELECT Euro Waste Bin 450mm

www.questhardware.co.uk 01280 822062

## **PARTS**

- A. N°1 Metal box
- **B.** N°1 Kit grass slides
- C. N°1 Kit slide cover
- D. N°2 Metal plate lid holder
- E. N°1 Lid
- F. N°1 Kit door fixing brackets
- G. N°2 Door fixing cover
- H. N°4 Stopper
- I. N°2 Wastebin Lt.35













Fix the Grass slides  ${\sf C}$  and the metal plate lid holder  ${\sf D}$  according to the dimentions.



Screw the metal box A into the kit slide carter C by using the specific provided screws.









Assemble the kit door fixing brackets  $\boldsymbol{\mathsf{F}}$  according to the dimentions.





## N°2 M6x10



Pre-assemble the M6x10 screws and washers than mount the door on the carter  $\boldsymbol{C}$  as shown.