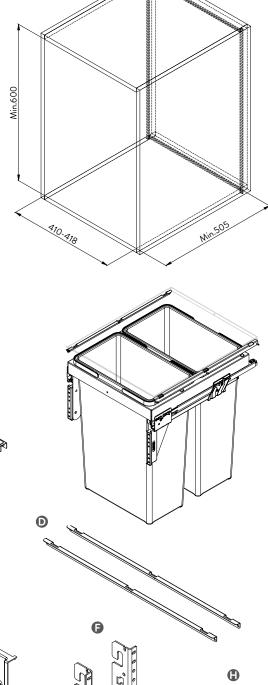

## **PARTS**

- A. N°1 Metal box
- **B.** N°1 Kit grass slides
- C. N°1 Kit slide cover
- D. N°2 Metal plate lid holder
- E. N°1 Lid
- F. N°1 Kit door fixing brackets
- G. N°2 Door fixing cover
- H. N°4 Stopper
- I. N°2 Wastebin Lt.35

Fix the Grass slides  ${\sf C}$  and the metal plate lid holder  ${\sf D}$  according to the dimentions.

Screw the metal box A into the kit slide carter C by using the specific provided screws.

Assemble the kit door fixing brackets  $\boldsymbol{\mathsf{F}}$  according to the dimentions.

## N°2 M6x10

Pre-assemble the M6x10 screws and washers than mount the door on the carter  $\boldsymbol{C}$  as shown.