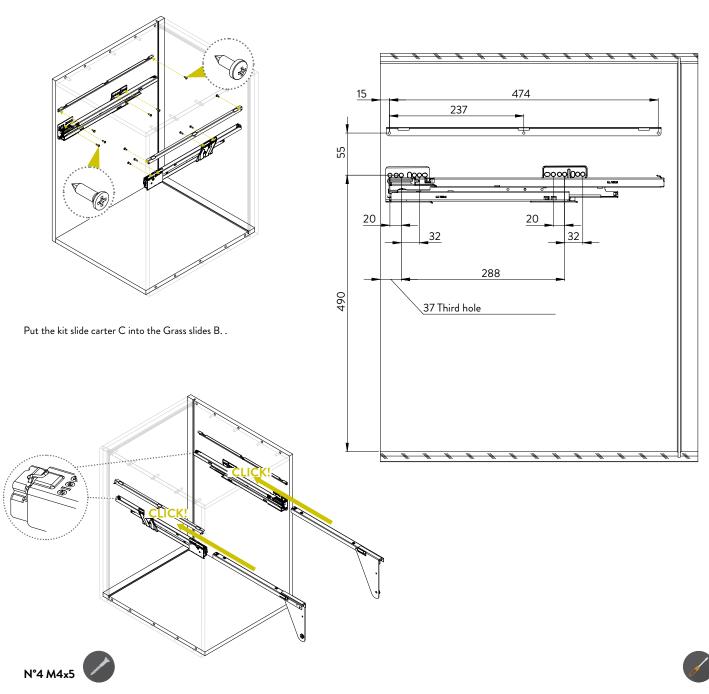

Fix the Grass slides  ${\sf C}$  and the metal plate lid holder  ${\sf D}$  according to the dimentions.

Screw the metal box A into the kit slide carter C by using the specific provided screws.

Assemble the kit door fixing brackets  $\boldsymbol{\mathsf{F}}$  according to the dimentions.