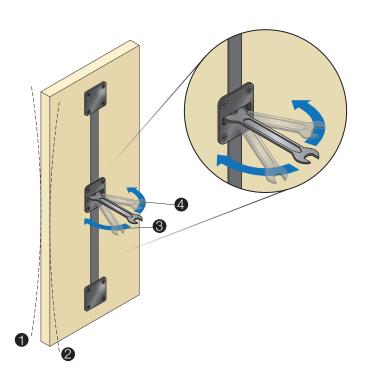

## Door straightener adjustment

If the door is in the 10 position, turn the hexagon nut in the 10 direction in order to straighten the door; vice versa, turn the hexagon nut in the opposite 4 direction to restore the verticality of the door from position 2.