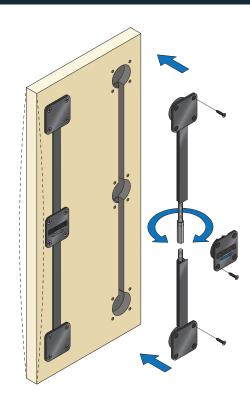

## Door straightener kit 2240mm

- Prevents bending and warping of large door panels.
- One door straightener is recommended for doors up to 750mm. For wider doors use 2 straightening bars per door.
- Easy centre adjustment with a spanner.
- Easily fitted.
- 3x standard 35mm hinge holes linked with 10mm grooves is the only machining required.