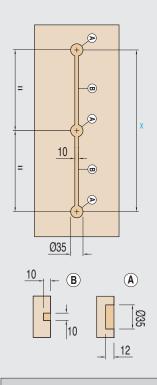

## **Drilling dimensions**

X = 2240mm outer bore centre distance for shorter doors simply cut threaded rods.