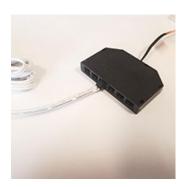

# Installation

Using the supplied silicone, place a small amount inside the spare end cap and fit to the cut end of the strip.

Peel back the remaining red tape and install the LED strip as desired.

Plug the power lead into the connector block on the LED driver.