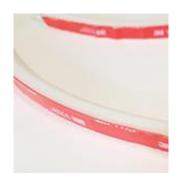

## Installation

Ensure the surface is clean and dust free by using the 3M surface prep wipe. Allow 2 minutes for the surface to dry

If you need to reduce the length of the strip, partially peel back the red tape on the reverse of the strip

Cut the strip at the indicated cut points using a pair of sharp scissors

Peel back the remaining red tape and install the LED strip as desired

Plug the power lead into the connector block on the LED driver