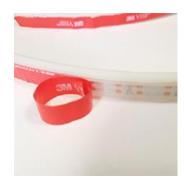

## Installation

Ensure the surface is clean and dust free by using the 3M surface prep wipe. Allow 2 minutes for the surface to dry

If you need to reduce the length of the strip, partially peel back the red tape on the reverse of the strip

Cut the strip at the indicated cut points using a pair of sharp scissors

Peel back the remaining red tape and install the LED strip as desired

Plug the power lead into the connector block on the LED driver