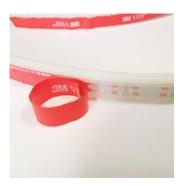

## Installation

Ensure the surface is clean and dust free by using the 3M surface prep wipe. Allow 2 minutes for the surface to dry

If you need to reduce the length of the strip, partially peel back the red tape on the reverse of the strip

Cut the strip at the indicated cut points using a pair of sharp scissors

Peel back the remaining red tape and install the LED strip as desired

Plug the power lead into the connector block on the LED driver