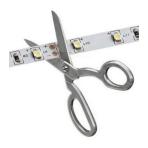

#### Installation (for LED tape use)

Ensure the surface is clean and dust free. If a professional cleaning solution is being used, then please ensure enough time is left for the surface to dry

Cut the LED tape to the desired length if required. It can be cut every 25mm along the bronze copper marks