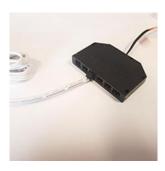

2

Fix the LED tape to the surface. Apply pressure along the length to ensure a firm bond

3

The micro connector plug on the LED tape power lead should be placed into the black distribution block on the LED driver (sold separately)