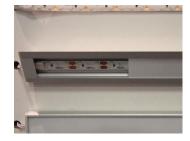

2

Fix the LED tape to the surface. Apply pressure along the length to ensure a firm bond

3

The micro connector plug on the LED tape power lead should be placed into the black distribution block on the LED driver (sold separately)