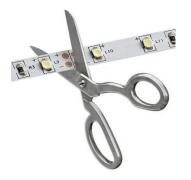

#### Installation (for LED tape use)

Ensure the surface is clean and dust free. If a professional cleaning solution is being used, then please ensure enough time is left for the surface to dry

Cut the LED tape to the desired length if required. It can be cut every 25mm along the bronze copper marks