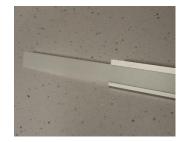

## Installation (for use with aluminium profile – sold separately)

The aluminium profile, diffuser and LED tape can be cut to the desired length if required

2 Remove the diffuser from the aluminium profile. The profile end cap where the cable exits needs to position the cable

3 Insert the LED tape and diffuser – ensure all filings and swarf are removed before applying the LED tape

4 Fix the profile into place using the clips provided