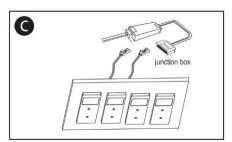

#### Recess mounted installation

Using the mounting template mark the desired location for installation.

Connect the fittings to the junction box on the driver.

2 Fix the mounting screws to the two positions marked in the desired location.

Connect driver to 240V power supply (driver may not be supplied with lights)

Product Name: Nova Ultra-Thin Cabinet Light 3.5W

## Mains Power Connection: