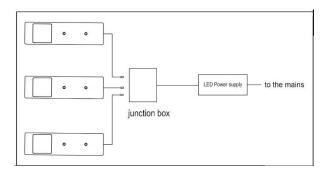

#### Recess mounted installation

Using the mounting template mark the desired location for installation.

Connect the fittings to the junction box on the driver.

2 Fix the mounting screws to the two positions marked in the desired location.

Connect driver to 240V power supply (driver may not be supplied with lights)

Product Name: Nova Ultra-Thin Cabinet Light 3.5W