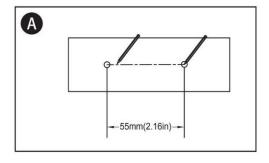

#### Recess mounted installation

Using the mounting template mark the desired location for installation.

Connect the fittings to the junction box on the driver.

2 Fix the mounting screws to the two positions marked in the desired location.