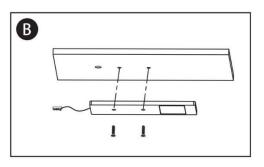

#### Recess mounted installation

Using the mounting template mark the desired location for installation.

Connect the fittings to the junction box on the driver.

2 Fix the mounting screws to the two positions marked in the desired location.