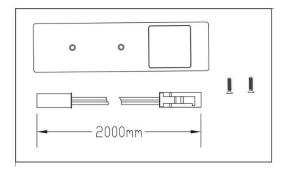

### Kit Contents

LED cabinet light with micro connector

#### Recess mounted installation

Using the mounting template mark the desired location for installation.

Connect the fittings to the junction box on the driver.

2 Fix the mounting screws to the two positions marked in the desired location.