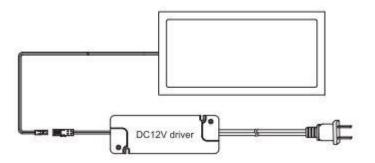

carried out by a qualified electrician. Do NOT connect directly to the mains supply.

### Installation





- Create a 8mm diameter hole for the connector cable to reach the LED driver.
- Thread the connector through a hole to the LED driver.



Peel the 3M VHB sticker. 3

- 4 Stick the LED light onto the board.
- Connect driver to 240V power supply 5 (driver may not be supplied with lights)

Product Name: Slim Square LED Panel Light 3W



### Other Information

### Specification:

Size: 100x100x5.3mm Work voltage: DC12V

Power: 3W Colour: White

Lighting colour: Warm White/ Natural White

Installation: Using 3M VHB sticker

Material: Aluminium alloy +light guide plate

Application: Kitchen, closet, shelf

Advantage: Save energy, longevity, non-flicker

### Main adapter wiring diagram:-