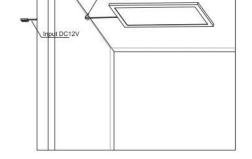

### Installation

- Create a 8mm diameter hole for the connector cable to reach the LED driver.
- Thread the connector through a hole to the LED driver.

Peel the 3M VHB sticker. 3

- 4 Stick the LED light onto the board.
- Connect driver to 240V power supply 5 (driver may not be supplied with lights)