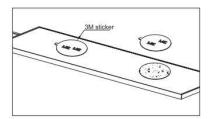

### Installation

- Create a 8mm diameter hole for the connector cable to reach the LED driver.
- Thread the connector through a hole to the LED driver.

Peel the 3M VHB sticker. 3

- 4 Stick the LED light onto the board.
- Connect driver to 240V power supply 5 (driver may not be supplied with lights)