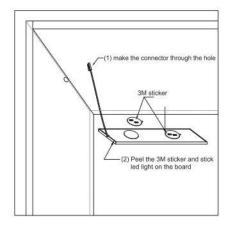

### Installation

- Create a 8mm diameter hole for the connector cable to reach the LED driver.
- Thread the connector through a hole to the LED driver.

Peel the 3M VHB sticker. 3

- 4 Stick the LED light onto the board.
- Connect driver to 240V power supply 5 (driver may not be supplied with lights)