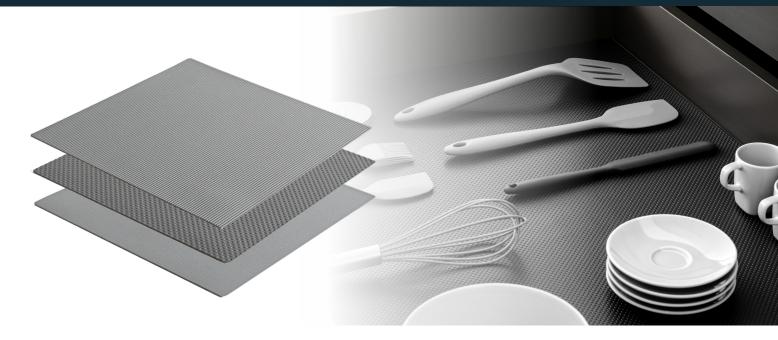

#### Non-Slip Mats

Keep your items secure and surfaces protected with our versatile Non-Slip Mat range. Perfect for kitchens, workshops, and storage spaces, these mats are designed to combine practicality, durability, and style.

#### **Key Features and Benefits**

- Exceptional Grip: Prevents items from sliding, ensuring safety and stability.
- **Durable Design:** Resilient and reliable for everyday use.
- Easy to Clean: Low-maintenance surface that stays looking like new.
- Customisable Fit: Easily trimmed to fit drawers, shelves, and workspaces.
- Standard Drawer Depths: Offered in 480mm widths on a 20m roll for a wide range of applications.
- Modern Colours: Available in Anthracite and Light Grey to complement any interior.