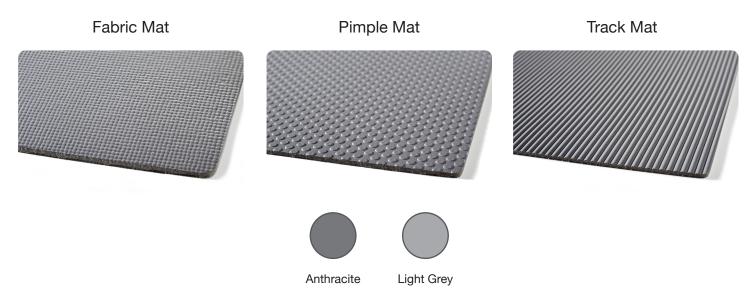

#### **Finishes Available**

# Non-Slip Fabric Mats

| Code   | Roll Width | Roll Length | Finish     |
|--------|------------|-------------|------------|
| CFS200 | 480mm      | 20m         | Anthracite |
| CFS201 | 480mm      | 20m         | Light Grey |

# Non-Slip Pimple Mats

| Code   | Roll Width | Roll Length | Finish     |
|--------|------------|-------------|------------|
| CFS204 | 480mm      | 20m         | Anthracite |
| CFS205 | 480mm      | 20m         | Light Grey |

# Non-Slip Track Mats

| Code   | Roll Width | Roll Length | Finish     |
|--------|------------|-------------|------------|
| CFS208 | 480mm      | 20m         | Anthracite |
| CFS209 | 480mm      | 20m         | Light Grey |