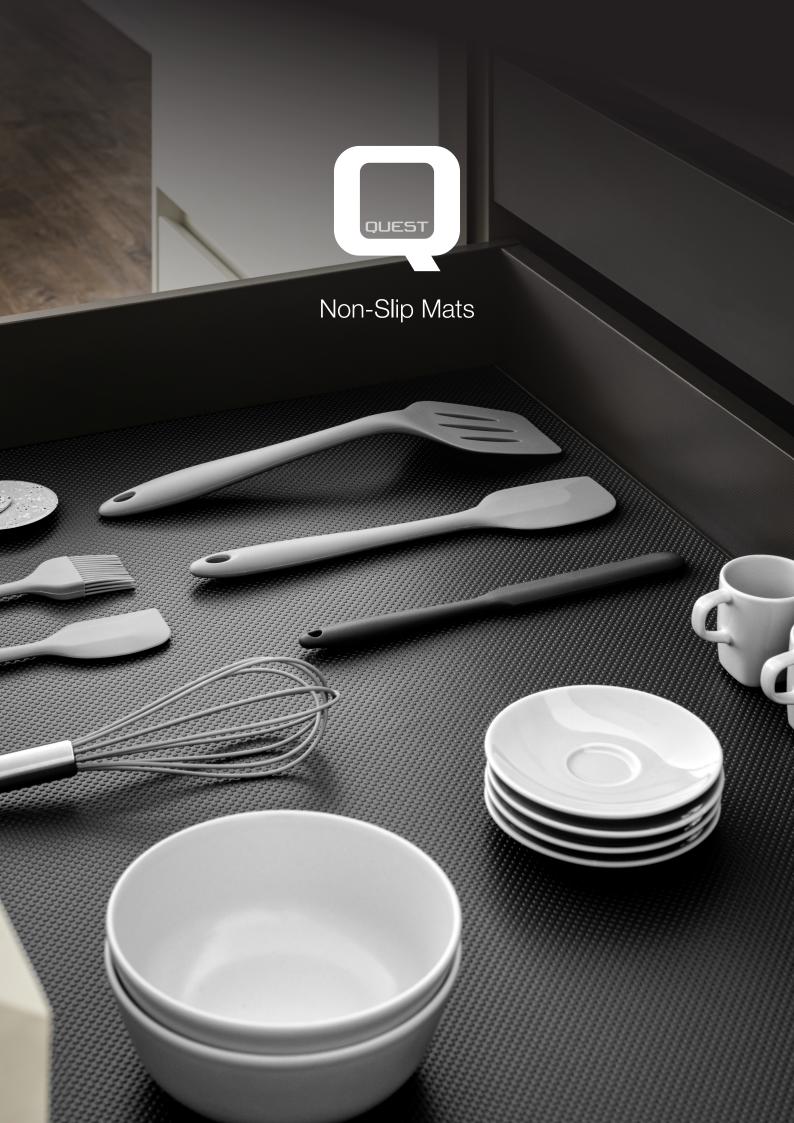

#### Non-Slip Mats

Keep your items secure and surfaces protected with our versatile Non-Slip Mat range. Perfect for kitchens, workshops, and storage spaces, these mats are designed to combine practicality, durability, and style.

#### **Key Features and Benefits**

- Exceptional Grip: Prevents items from sliding, ensuring safety and stability.
- **Durable Design:** Resilient and reliable for everyday use.
- Easy to Clean: Low-maintenance surface that stays looking like new.
- Customisable Fit: Easily trimmed to fit drawers, shelves, and workspaces.
- Standard Drawer Depths: Offered in 480mm widths on a 20m roll for a wide range of applications.
- Modern Colours: Available in Anthracite and Light Grey to complement any interior.