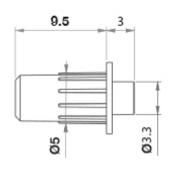

## **Key Features and Benefits**

- Soft closing action: Prevents slamming, protecting furniture.
- · Noise reduction: Creates a quieter environment.
- Multiple colour options: Matches various furniture styles.
- Durable construction: Prolongs furniture lifespan.
- Compact Ø5mm size: Fits discreetly into furniture designs.