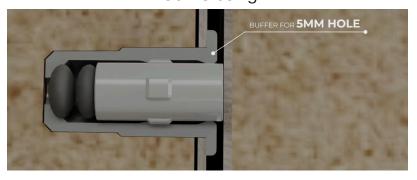

## **BuffX Door Buffers**

BuffX is a high-performance door buffer designed for soft and quiet closing of doors and drawers. Available in Anthracite, Light Grey, and White, it ensures reliable cushioning to prevent noise and damage.

## **Key Features and Benefits**

- Soft closing action: Prevents slamming, protecting furniture.
- · Noise reduction: Creates a quieter environment.
- Multiple colour options: Matches various furniture styles.
- Durable construction: Prolongs furniture lifespan.
- Compact Ø5mm size: Fits discreetly into furniture designs.