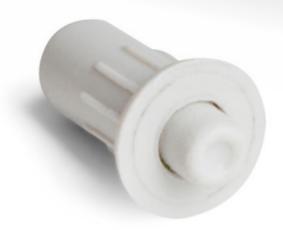

## **BuffX Door Buffers**

BuffX is a high-performance door buffer designed for soft and quiet closing of doors and drawers. Available in Anthracite, Light Grey, and White, it ensures reliable cushioning to prevent noise and damage.

## **Key Features and Benefits**

- Soft closing action: Prevents slamming, protecting furniture.
- · Noise reduction: Creates a quieter environment.
- Multiple colour options: Matches various furniture styles.
- Durable construction: Prolongs furniture lifespan.
- Compact Ø5mm size: Fits discreetly into furniture designs.