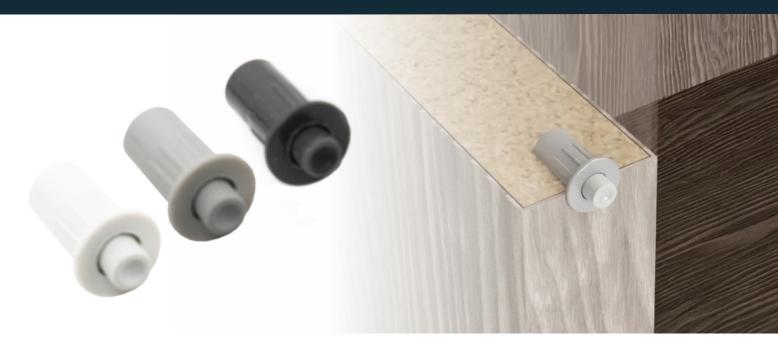

## **BuffX Door Buffers**

BuffX is a high-performance door buffer designed for soft and quiet closing of doors and drawers. Available in Anthracite, Light Grey, and White, it ensures reliable cushioning to prevent noise and damage.

## **Key Features and Benefits**

- Soft closing action: Prevents slamming, protecting furniture.
- · Noise reduction: Creates a quieter environment.
- Multiple colour options: Matches various furniture styles.
- Durable construction: Prolongs furniture lifespan.
- Compact Ø5mm size: Fits discreetly into furniture designs.

Anthracite

Light Grey

White

| Code   | Finish     |
|--------|------------|
| CFS212 | Anthracite |
| CFS213 | Light Grey |
| CFS214 | White      |

Soft Closing