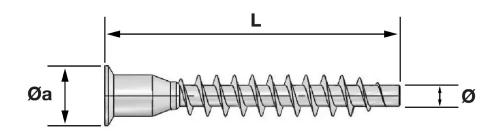

## **Confirmat Screws Specifications**

Material: SteelFinish: Zinc Plate

| Code   | Length (L) | Ø   | Øa   |
|--------|------------|-----|------|
| CFK617 | 50mm       | 7mm | 10mm |
| CFK619 | 70mm       | 7mm | 10mm |