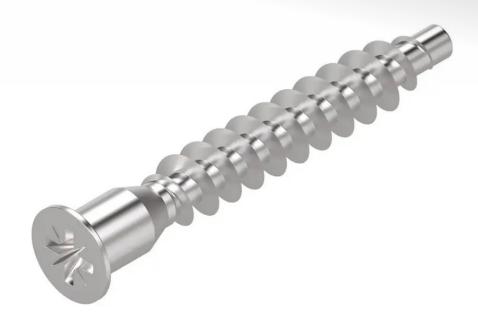

## Confirmat Screws

Designed for strong and secure cabinet and furniture assembly, our Confirmat Screws are made from high-quality steel with a zinc plate finish for durability. Available in 50mm and 70mm lengths, these screws feature a deep thread for superior grip in chipboard and MDF. Supplied in packs of 2,000 (50mm) and 1,000 (70mm), they provide a reliable solution for professional joinery and flat-pack construction.

## **Confirmat Screws Specifications**

Material: SteelFinish: Zinc Plate

| Code   | Length (L) | Ø   | Øa   |
|--------|------------|-----|------|
| CFK617 | 50mm       | 7mm | 10mm |
| CFK619 | 70mm       | 7mm | 10mm |