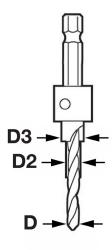

## Trend Snappy Rta 7mm Bolt Stepped Drill

## **Trend Snappy Specifications**

Shank Diameter: 1/4 inch hexBoard thickness: 15mm min.

• Bolt size: 7mm

| Code       | D   | D2  | D3   |
|------------|-----|-----|------|
| SNAP/RTA/7 | 5mm | 7mm | 10mm |