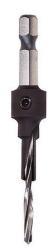

## Trend Snappy Rta 7mm Bolt Stepped Drill

## **Trend Snappy Specifications**

Shank Diameter: 1/4 inch hexBoard thickness: 15mm min.

• Bolt size: 7mm

| Code       | D   | D2  | D3   |
|------------|-----|-----|------|
| SNAP/RTA/7 | 5mm | 7mm | 10mm |