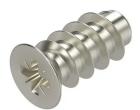

## **Euro Screws**

Euro screws are durable fasteners designed specifically for cabinetry and furniture applications. Made from high-quality steel and with a zinc plate finish, these screws ensure a strong and secure hold. Available in lengths of 9mm, 11mm, and 13mm, the 9mm and 11mm sizes come in packs of 1000, while the 13mm size is available in packs of 5000. Perfect for assembling and securing furniture components, Euro screws provide a reliable and long-lasting solution for any cabinetry project.