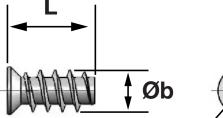

## **Euro Screws Specifications**

- Material: Steel
- Finish: Zinc Plate

| Code   | Length (L) | Øa  | Øb    | Ø   |
|--------|------------|-----|-------|-----|
| CFK620 | 9mm        | 7mm | 6.3mm | 5mm |
| CFK621 | 11mm       | 7mm | 6.3mm | 5mm |
| CFK622 | 13mm       | 7mm | 6.3mm | 5mm |