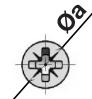

## **Euro Screws Specifications**

- Material: Steel
- Finish: Zinc Plate

| Code   | Length (L) | Øa  | Øb    | Ø   |
|--------|------------|-----|-------|-----|
| CFK620 | 9mm        | 7mm | 6.3mm | 5mm |
| CFK621 | 11mm       | 7mm | 6.3mm | 5mm |
| CFK622 | 13mm       | 7mm | 6.3mm | 5mm |

Ø