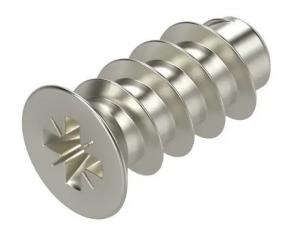

## **Euro Screws**

Euro screws are durable fasteners designed specifically for cabinetry and furniture applications. Made from high-quality steel and with a zinc plate finish, these screws ensure a strong and secure hold. Available in lengths of 9mm, 11mm, and 13mm, the 9mm and 11mm sizes come in packs of 1000, while the 13mm size is available in packs of 5000. Perfect for assembling and securing furniture components, Euro screws provide a reliable and long-lasting solution for any cabinetry project.