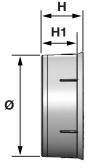

## Front Drawer Adjustment

| Code   | Ø    | Н      | H1  |
|--------|------|--------|-----|
| CFK623 | 26mm | 10.5mm | 7mm |