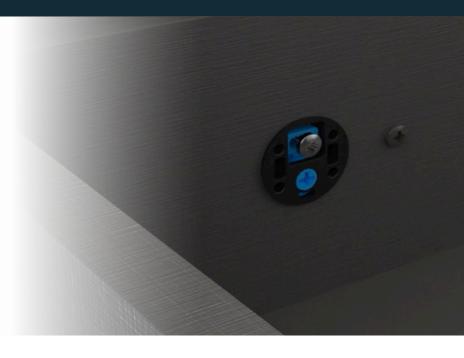

## Front Drawer Adjustment

The Front Drawer Adjustment System is designed to provide precise alignment and secure attachment of drawer fronts, ensuring a perfect fit for high-quality cabinetry and furniture applications. This component allows for micro-adjustments of ±2mm in both horizontal and vertical directions, making it an ideal solution for fine-tuning drawer front positioning after

#### **Key Features and Benefits**

- **Precision Adjustment:** Enables ±2mm of movement in both horizontal and vertical directions, ensuring perfect drawer alignment.
- **High-Quality Material:** Made from durable plastic with a RAL 7043 finish, providing excellent wear resistance and long-term reliability.
- Easy Installation: Designed for simple integration into drawer construction, facilitating a hassle-free setup and adjustment process
- Aesthetic Integration: The system includes a cover cap (sold separately), which conceals the adjustment mechanism for a clean, professional finish.