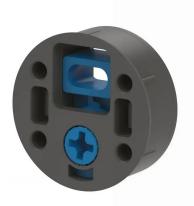

#### **Key Features and Benefits**

- **Precision Adjustment:** Enables ±2mm of movement in both horizontal and vertical directions, ensuring perfect drawer alignment.
- **High-Quality Material:** Made from durable plastic with a RAL 7043 finish, providing excellent wear resistance and long-term reliability.
- Easy Installation: Designed for simple integration into drawer construction, facilitating a hassle-free setup and adjustment process
- Aesthetic Integration: The system includes a cover cap (sold separately), which conceals the adjustment mechanism for a clean, professional finish.

## Front Drawer Adjustment

| Code   | Ø    | Н      | H1  |
|--------|------|--------|-----|
| CFK623 | 26mm | 10.5mm | 7mm |