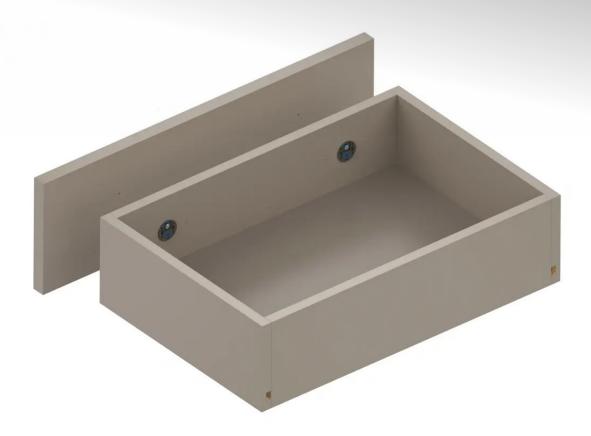

## Front Drawer Adjustment

The Front Drawer Adjustment System is designed to provide precise alignment and secure attachment of drawer fronts, ensuring a perfect fit for high-quality cabinetry and furniture applications. This component allows for micro-adjustments of ±2mm in both horizontal and vertical directions, making it an ideal solution for fine-tuning drawer front positioning after

#### **Key Features and Benefits**

- **Precision Adjustment:** Enables ±2mm of movement in both horizontal and vertical directions, ensuring perfect drawer alignment.
- **High-Quality Material:** Made from durable plastic with a RAL 7043 finish, providing excellent wear resistance and long-term reliability.
- Easy Installation: Designed for simple integration into drawer construction, facilitating a hassle-free setup and adjustment process
- Aesthetic Integration: The system includes a cover cap (sold separately), which conceals the adjustment mechanism for a clean, professional finish.