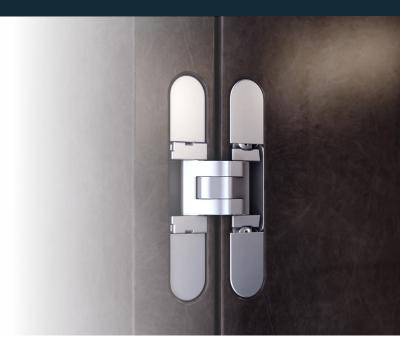

## Invisible Cabinet Hinge

Upgrade your cabinetry with the premium Invisible Hinge. Combining compact design with superior functionality, this hinge offers a concealed, minimalist solution that is rarely available in such a small size. Perfect for furniture requiring high precision and modern aesthetics.

## **Key Features and Benefits**

- Compact Size: 14mm ideal for precision cabinetry and small furniture doors.
- Premium Finishes: Satin Chrome & Black
- Load Capacity:
  - 10.5 kg with 2 hinges
  - 14 kg with 3 hinges
  - 19 kg with 4 hinges
- Opening Angle: 180° for full access.
- Adjustability: 3D independent adjustments:
  - Horizontal: ±1.5mm
    Vertical: ±1.5mm
    Depth: ±1.0mm
- Durable Construction: Made from Zamak and steel for lasting performance.
- Corrosion Resistance: Spray salt tested for 240 hours.
- · Completely concealed when the door is closed for a seamless aesthetic.
- · Maintenance-free with self-lubricating bushes.
- Lightweight design at 0.0833 kg per hinge.
- Compact dimensions ensure versatility in tight spaces.