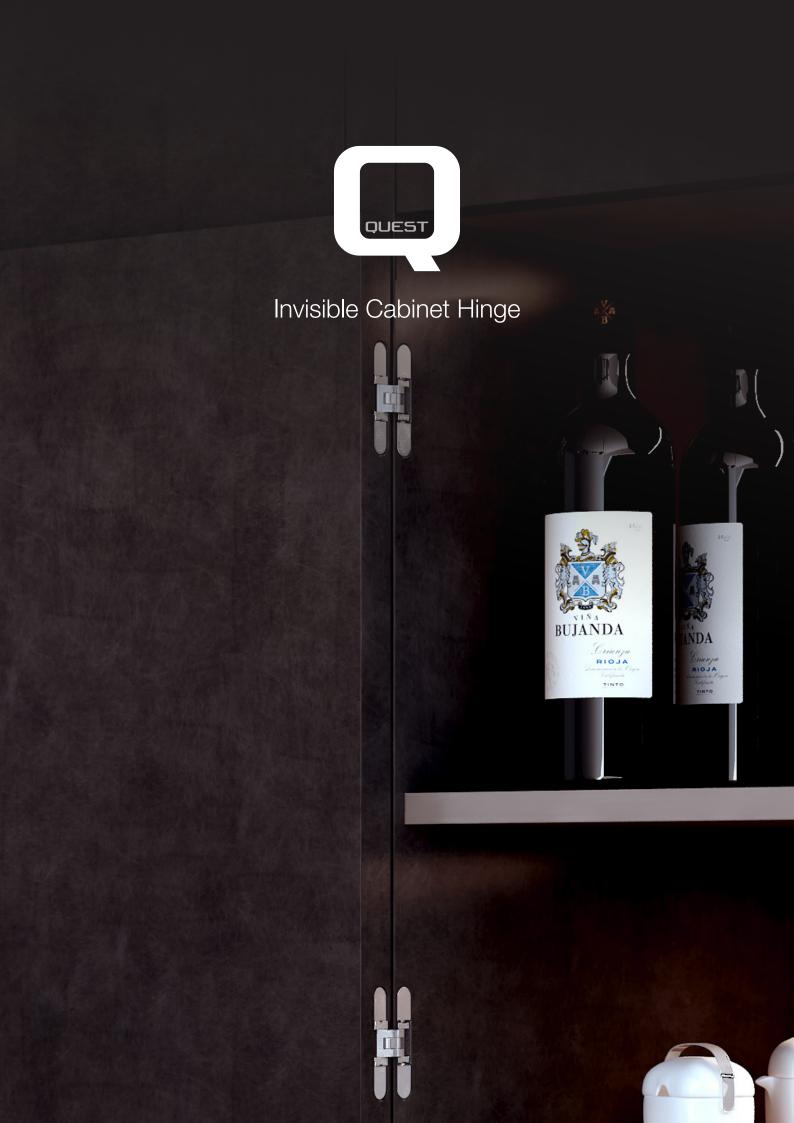

## Invisible Cabinet Hinge

Upgrade your cabinetry with the premium Invisible Hinge. Combining compact design with superior functionality, this hinge offers a concealed, minimalist solution that is rarely available in such a small size. Perfect for furniture requiring high precision and modern aesthetics.

## **Key Features and Benefits**

- Compact Size: 14mm ideal for precision cabinetry and small furniture doors.
- Premium Finishes: Satin Chrome & Black
- Load Capacity:
  - 10.5 kg with 2 hinges
  - 14 kg with 3 hinges
  - 19 kg with 4 hinges
- Opening Angle: 180° for full access.
- Adjustability: 3D independent adjustments:
  - Horizontal: ±1.5mm
    Vertical: ±1.5mm
    Depth: ±1.0mm
- Durable Construction: Made from Zamak and steel for lasting performance.
- Corrosion Resistance: Spray salt tested for 240 hours.
- · Completely concealed when the door is closed for a seamless aesthetic.
- · Maintenance-free with self-lubricating bushes.
- Lightweight design at 0.0833 kg per hinge.
- Compact dimensions ensure versatility in tight spaces.