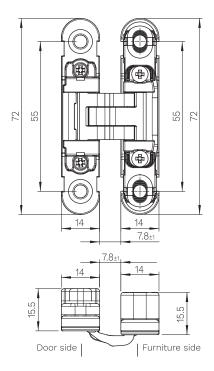

## **Key Features and Benefits**

- Compact Size: 14mm ideal for precision cabinetry and small furniture doors.
- Premium Finishes: Satin Chrome & Black
- Load Capacity:
  - 10.5 kg with 2 hinges
  - 14 kg with 3 hinges
  - 19 kg with 4 hinges
- Opening Angle: 180° for full access.
- Adjustability: 3D independent adjustments:
  - Horizontal: ±1.5mm
    Vertical: ±1.5mm
    Depth: ±1.0mm
- Durable Construction: Made from Zamak and steel for lasting performance.
- Corrosion Resistance: Spray salt tested for 240 hours.
- · Completely concealed when the door is closed for a seamless aesthetic.
- · Maintenance-free with self-lubricating bushes.
- Lightweight design at 0.0833 kg per hinge.
- Compact dimensions ensure versatility in tight spaces.