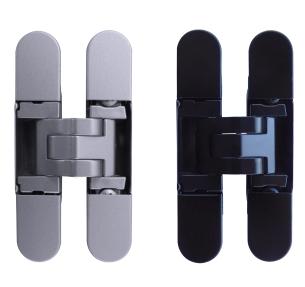

## **Key Features and Benefits**

- Compact Size: 14mm ideal for precision cabinetry and small furniture doors.
- Premium Finishes: Satin Chrome & Black
- Load Capacity:
  - 10.5 kg with 2 hinges
  - 14 kg with 3 hinges
  - 19 kg with 4 hinges
- Opening Angle: 180° for full access.
- Adjustability: 3D independent adjustments:
  - Horizontal: ±1.5mm
    Vertical: ±1.5mm
    Depth: ±1.0mm
- Durable Construction: Made from Zamak and steel for lasting performance.
- Corrosion Resistance: Spray salt tested for 240 hours.
- · Completely concealed when the door is closed for a seamless aesthetic.
- · Maintenance-free with self-lubricating bushes.
- Lightweight design at 0.0833 kg per hinge.
- Compact dimensions ensure versatility in tight spaces.

| Code   | Finish       |
|--------|--------------|
| CFD500 | Satin Chrome |
| CFD501 | Black        |